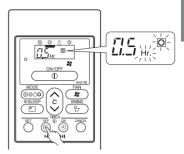

# 逾 LEAVE HOME(LH) AND 🛋 CLEAN (ONE TOUCH CLEAN) OPERATIONS

- Leave Home (LH) and CLEAN(One Touch Clean) operations activation buttons are not available on this device. The operations shall be activated by wireless remote controller.
- Please refer to wireless 'Remote Controller Manual' to activate the operations.

#### NOTE

- If [i,j] or [i,j] is displayed on the wired remote controller display, the unit will operate Leave Home (LH) operation mode or CLEAN (One Touch Clean) which shall be activated by wireless remote controller.
- ① button to stop Leave Home (LH) or CLEAN (One Touch Clean) operation. Push start/stop