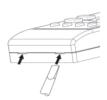

# INSTALLATION OF WIRED REMOTE CONTROLLER

- (a) Connection to the electrical box;
  - Remove the cover of electric box
  - Connect the connector of wired remote controller to CN1102 of electrical board
  - Assemble back the cover of electrical box
- (b) Wiring installation for wired remote controller (2 methods):
  - Wired remote controller casing can be opened by pressing the slots with minus screw driver (see below diagram)