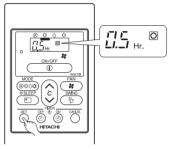

# 逾 LEAVE HOME(LH) AND 🛋 CLEAN (ONE TOUCH CLEAN) OPERATIONS

- Leave Home (LH) and CLEAN(One Touch Clean) operations activation buttons are not available on this device. The operations shall be activated by wireless remote controller.
- Please refer to wireless 'Remote Controller Manual' to activate the operations.

#### NOTE

- If [i,j] or [i,j] is displayed on the wired remote controller display, the unit will operate Leave Home (LH) operation mode or CLEAN (One Touch Clean) which shall be activated by wireless remote controller.
- ① button to stop Leave Home (LH) or CLEAN (One Touch Clean) operation. Push start/stop