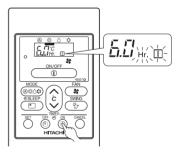

#### ON Timer Reservation

# ON TIMER setting

- Select the ON TIMER by pressing the (ON) Button.
- At the beginning of setting, timer is set to 6 hours.
- Setting timer will change according to the below sequence.

 The value change quicker if you keep pressing the button.

# $oldsymbol{2}$ Press the igcirc (SET) button

- ON TIMER is reserved.
- The I (ON) Mark starts lighting instead of blinking.