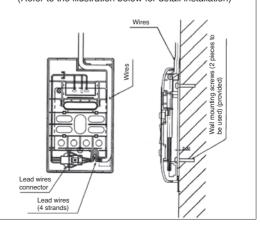

#### Inside top wiring installation (Alternative)

- When the wires to be connected from the inside top portion of top casing;
  - Break off a perforated aperture located at the top portion of the bottom casing by nipper. Smoothen the aperture by cutter.
  - Fix the bottom casing to the wall by provided screw.
  - Connect the wires to the lead wires connector.
  - Mount the wires through the provided slot on top casing.
  - Assemble the top casing to the fixed bottom casing (Refer to the illustration below for detail installation)

# INSTALLATION OF WIRED REMOTE CONTROLLER

- (a) Connection to the electrical box;
  - Remove the cover of electric box
  - Connect the connector of wired remote controller to CN1102 of electrical board
  - Assemble back the cover of electrical box
- (b) Wiring installation for wired remote controller (2 methods):
  - Wired remote controller casing can be opened by pressing the slots with minus screw driver (see below diagram)

Decide the fixing location of remote controller so that the length of wire shall be within 5 meters.

- Do not cut the provided wire. Excess wire should be properly wound and fitted at safe place.
- Do not join the wire with additional wire.