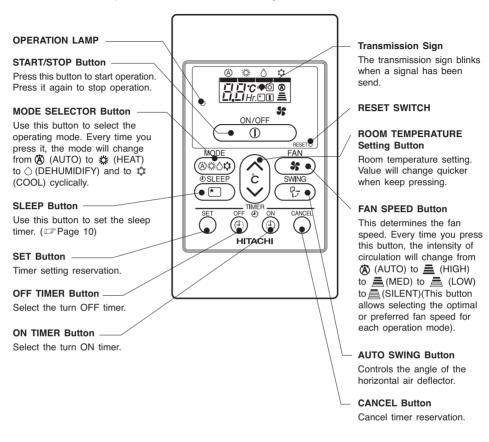

## NAMES AND FUNCTIONS OF REMOTE CONTROLLER

■ This controls the operation function and timer setting of the room air conditioner.