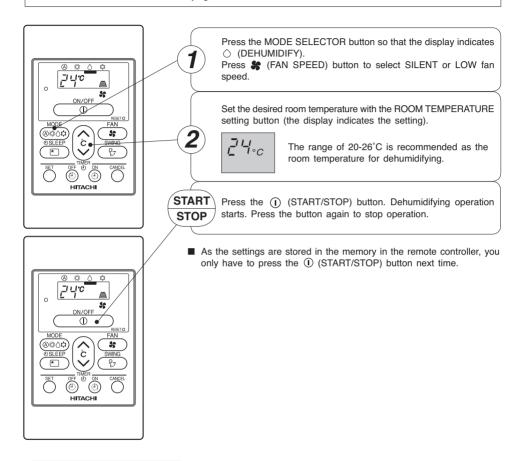

#### **DEHUMIDIFYING OPERATION**

Use the device for dehumidifying when the room temperature is over 16°C. When it is under 15°C, the dehumidifying function will not work.

# ■ Dehumidifying Function

- When the room temperature is higher than the temperature setting: The device will dehumidify the room, reducing the room temperature to the preset level.
   When the room temperature is lower than the temperature setting: Dehumidifying will be performed at the temperature setting slightly lower than the current room temperature, regardless of the temperature setting.
- The preset room temperature may not be reached depending on the number of people present in the room or other room conditions.

As the settings are stored in memory in the remote controller, you only have to press the ① (START/STOP) button next time.