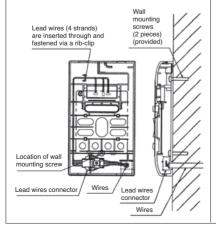

#### Wall recessed wiring installation (Supplied)

- When connecting the wires via the wall's recessed slot;
  - Fix the bottom casing to the wall by provided screw.
  - Assemble the top casing to the fixed bottom casing.
    - (Refer to the illustration below for detail installation)

# INSTALLATION OF WIRED REMOTE CONTROLLER

- (a) Connection to the electrical box;
  - Remove the cover of electric box
  - Connect the connector of wired remote controller to CN1102 of electrical board
  - Assemble back the cover of electrical box
- (b) Wiring installation for wired remote controller (2 methods):
  - Wired remote controller casing can be opened by pressing the slots with minus screw driver (see below diagram)

Decide the fixing location of remote controller so that the length of wire shall be within 5 meters.

- Do not cut the provided wire. Excess wire should be properly wound and fitted at safe place.
- Do not join the wire with additional wire.