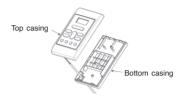

#### Wall recessed wiring installation (Supplied)

- When connecting the wires via the wall's recessed slot;
  - Fix the bottom casing to the wall by provided screw.
  - Assemble the top casing to the fixed bottom casing.
    - (Refer to the illustration below for detail installation)

#### Inside top wiring installation (Alternative)

- When the wires to be connected from the inside top portion of top casing;
  - Break off a perforated aperture located at the top portion of the bottom casing by nipper. Smoothen the aperture by cutter.
  - Fix the bottom casing to the wall by provided screw.
  - Connect the wires to the lead wires connector.
  - Mount the wires through the provided slot on top casing.
  - Assemble the top casing to the fixed bottom casing (Refer to the illustration below for detail installation)