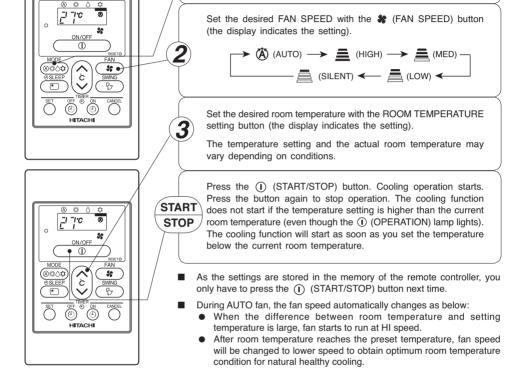

# **COOLING OPERATION**

Use the device for cooling when the outdoor temperature is  $-10 \sim 43$ °C. If indoor humidity is very high (80%), some dew may form on the air outlet grille of the indoor unit.

XX (COOL).

Press the MODE SELECTOR button so that the display indicates

As the settings are stored in memory in the remote controller, you only have to press the ① (START/STOP) button next time.