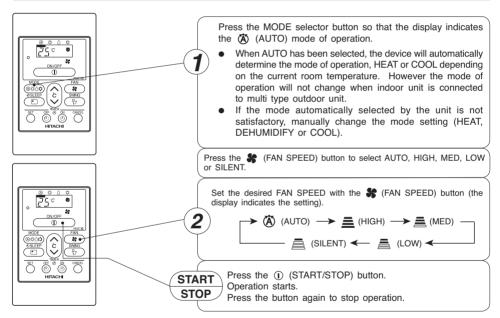

# **AUTOMATIC OPERATION**

The device will automatically determine the mode of operation, HEAT or COOL depending on the current room temperature. The selected mode of operation will change when the room temperature varies.

As the settings are stored in memory in the remote controller, you only have to press the ① (START/STOP) button next time.