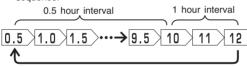

## HOW TO SET THE SLEEP TIMER

| Example:   | Setting | 3 | hours |
|------------|---------|---|-------|
| sleep time | r.      |   |       |

| Mode        | Indication                                             |
|-------------|--------------------------------------------------------|
| Sleep timer | 1 hour → 2 hours → 3 hours → 7 hours → Sleep timer off |

**Sleep Timer:** The device will continue working for the designated number of hours and then turn off.

Press the SLEEP button.

The timer information will be displayed on the remote controller.

# Explanation of the sleep timer

The device will control the FAN SPEED and room temperature automatically so as to be quiet and good for people's health.