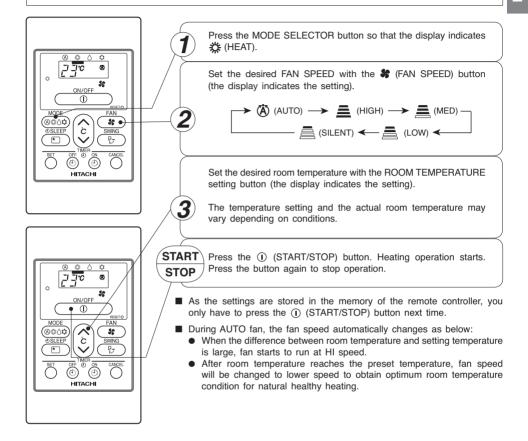

## **HEATING OPERATION**

- Use the device for heating when the outdoor temperature is under 21°C.
   When it is too warm (over 21°C), the heating function may not work in order to protect the device.
- In order to maintain reliability of the device, please use this device when outdoor temperature is above -15°C

As the settings are stored in memory in the remote controller, you only have to press the ① (START/STOP) button next time.