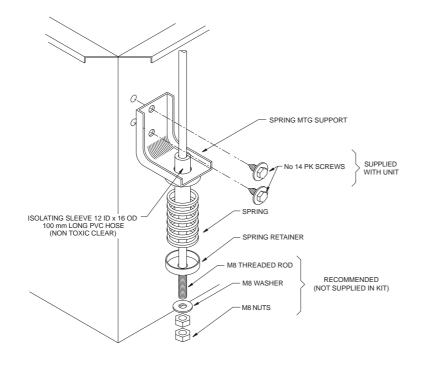

## Fig. 1 Spring Mount Assembly

Fig. 2

| MODEL     | Α   | В    |
|-----------|-----|------|
| ISD 75Q   | 595 | 690  |
| ISD 85Q   | 595 | 690  |
| ISD 101Q, | 595 | 865  |
| ISD 127Q  | 595 | 1015 |
| ISD 146QB | 595 | 1150 |
| ISD 150Q  | 595 | 1150 |
| ISD 180Q  | 595 | 1494 |
| ISD 181Q  | 595 | 1285 |
| ISD 220Q  | 595 | 1285 |
| ISD 250Q  | 688 | 1518 |
| ISD 300Q  | 688 | 1518 |
| ISD 390Q  | 688 | 1573 |
| ISD 470Q  | 688 | 1914 |

#### **GENERAL**

The optional ISD Series Spring Mounting System has been designed to minimise the transfer of vibration from the ISD unit into the building structure.

Check that all items of the kitset are supplied and are in good order.

#### **SPRING MOUNTING KIT**

Models Kit Item No.
No.2: ISD 75Q-300Q 307-161-101
No.3: ISD 390Q, 470Q 307-341-101

#### Components:

- 1. Four springs
  Kit No.2: white
  Kit No.3: red
- 2. Four spring mounting brackets
- 3. Four spring retainers (10 dia. hole)
- 4. Four PVC isolating sleeves

Locate the appropriate number of mounting hole centres (refer figure 2) and fit fixing rods (not supplied) to the supporting ceiling.

Lift the unit up to mate with the fixings. Assemble the spring mounting components as shown in figures 1 or 2 as appropriate.