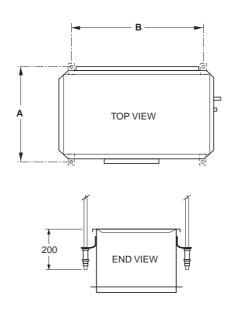

## Fig. 1 Spring Mount Assembly

Fig. 2

| MODEL     | Α   | В    |
|-----------|-----|------|
| ISD 75Q   | 595 | 690  |
| ISD 85Q   | 595 | 690  |
| ISD 101Q, | 595 | 865  |
| ISD 127Q  | 595 | 1015 |
| ISD 146QB | 595 | 1150 |
| ISD 150Q  | 595 | 1150 |
| ISD 180Q  | 595 | 1494 |
| ISD 181Q  | 595 | 1285 |
| ISD 220Q  | 595 | 1285 |
| ISD 250Q  | 688 | 1518 |
| ISD 300Q  | 688 | 1518 |
| ISD 390Q  | 688 | 1573 |
| ISD 470Q  | 688 | 1914 |

### **Mounting Centre Dimensions (mm)**

Locate the appropriate number of mounting hole centres (refer figure 2) and fit fixing rods (not supplied) to the supporting ceiling.

Lift the unit up to mate with the fixings. Assemble the spring mounting components as shown in figures 1 or 2 as appropriate.