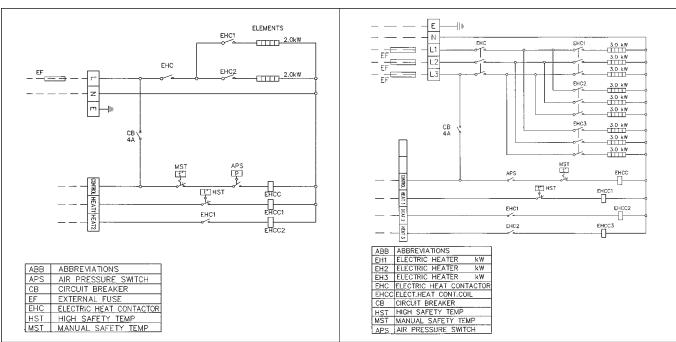

#### **Example of Wiring Schematics:**

#### **Duct Heater 10 2 Stages Wiring Schematic**

### **Duct Heater 3Ø 3 Stages (9 Elements) Wiring Schematic**