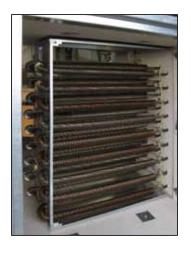

## **Custom Electric Duct Heater Battery**

#### All temperzone Custom Electric Heater Batteries include:

- · Stainless steel finned incoloy elements
- 50mm element spacing
- Safety contactor connected via a manual reset over-temperature safety thermostat
- Control/stage contactor(s) connected via an automatic reset over-temperature thermostat
- Galvanised steel construction
- Mez flanges and corners
- Micore board insulation

# The element assembly is removable and consists of the electrical element set, contactors, automatic and manual over temperature safety cutouts and air pressure safety and or solid state relays.