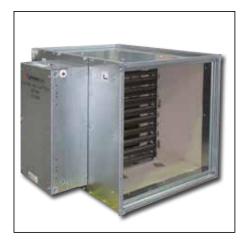

## **Custom Electric Duct Heater Battery**

#### All temperzone Custom Electric Heater Batteries include:

- · Stainless steel finned incoloy elements
- 50mm element spacing
- Safety contactor connected via a manual reset over-temperature safety thermostat
- Control/stage contactor(s) connected via an automatic reset over-temperature thermostat
- Galvanised steel construction
- Mez flanges and corners
- Micore board insulation

# The element assembly is removable and consists of the electrical element set, contactors, automatic and manual over temperature safety cutouts and air pressure safety and or solid state relays.