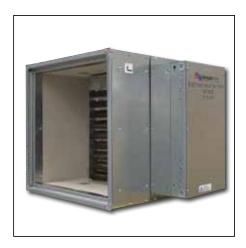

## **Custom Electric Duct Heater Battery**

#### All temperzone Custom Electric Heater Batteries include:

- · Stainless steel finned incoloy elements
- 50mm element spacing
- Safety contactor connected via a manual reset over-temperature safety thermostat
- Control/stage contactor(s) connected via an automatic reset over-temperature thermostat
- Galvanised steel construction
- Mez flanges and corners
- Micore board insulation

# The element assembly is removable and consists of the electrical element set, contactors, automatic and manual over temperature safety cutouts and air pressure safety and or solid state relays.