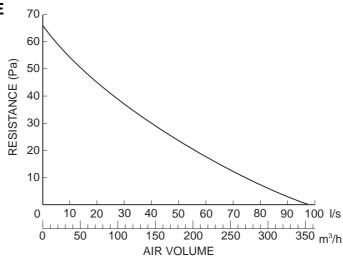

## **DATA SHEET**

## **TUBO 150 Small Axial Duct Fan**

**DIMENSIONS (mm)** 

**TUBO 150** 





SIDE ELEVATION

FRONT ELEVATION

## **SPECIFICATIONS**

Weight: 1.45 kg

**Motor:** 50 W, single phase, 230 V a.c. 50 Hz,

Self-lube bearings with internal cutout.

Noise: 56 dB(A) average free field at 1 m

from fully ducted fan.

**Construction:** Powder coated steel case.

Plastic fan.

Accessories: 3 m length 150 mm dia. flexible duct

insulated or nude.
Foam backed duct clamp.
Exterior and interior grilles.

Applications: Appartment toilet and bathroom

ventilation. Heat transfer.

Fresh air supply to air conditioners. For higher resistance applications refer to the **AXC** range of fans.

## PERFORMANCE CURVE