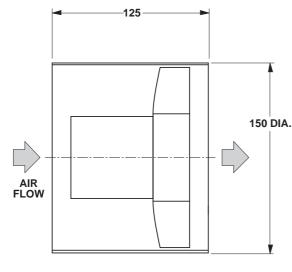

## **TUBO 150 Small Axial Duct Fan**

**DIMENSIONS (mm)** 

**TUBO 150** 

SIDE ELEVATION

FRONT ELEVATION