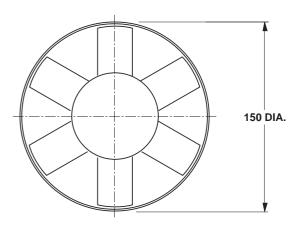

## **TUBO 150 Small Axial Duct Fan**

**DIMENSIONS (mm)** 

**TUBO 150** 

SIDE ELEVATION

FRONT ELEVATION