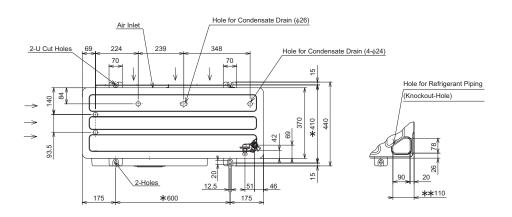

Unit: mm

## NOTES:

- 1. Refrigerant is factory charged for actual piping lenth and no additional charge less than 30 meters is required in the field.
- Additional charge more than 30 meters is required in the field.
- 2. There are stop valves in the cabinet.
- 3. In the case that dimension of 110 marked with \*\* is provides, it is possible to perform piping work from the bottom without interference such as foundation, etc.
- 4. The dimension marked with **\*** indicates the mounting pitch dimension for anchor bolts.