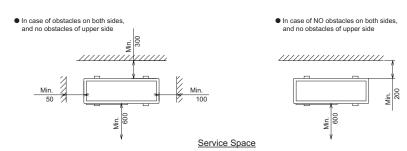

## **Drain Water**

Drain water is caused during a defrosting operation.

- Choose a place where well drainage is available.
  Provide a groove for dtain.
  Do not provide an upward slope from the unit to avoid reverse flow of the drain.
  Provide a second drain pan under the outdoor unit to collect drain water securely.