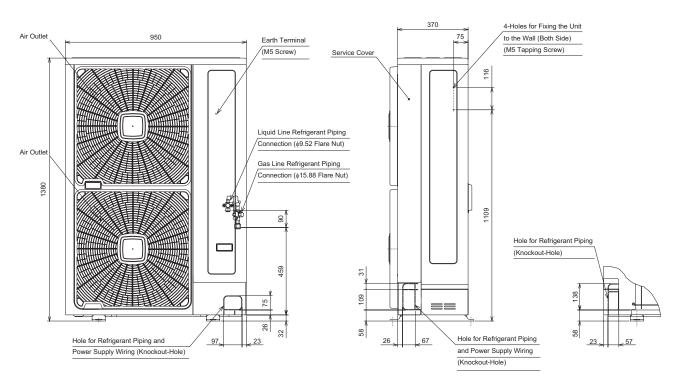

Unit: mm

## NOTES:

- 1. Refrigerant is factory charged for actual piping lenth and no additional charge less than 30 meters is required in the field.
- Additional charge more than 30 meters is required in the field.
- 2. There are stop valves in the cabinet.
- 3. In the case that dimension of 110 marked with \*\* is provides, it is possible to perform piping work from the bottom without interference such as foundation, etc.
- 4. The dimension marked with **\*** indicates the mounting pitch dimension for anchor bolts.