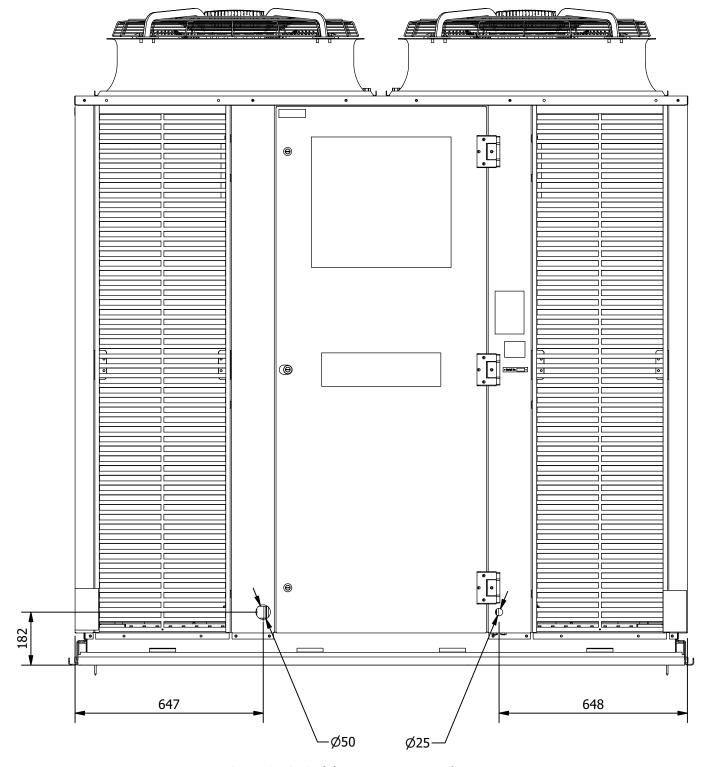

OPA 970 Cable Entrance Hole Dimensions

| REV                        | MODIFICATION                                                      |                              | DATE                                                                                                      | REF                                   | ENG   | ]           |                                |                     |              |        |
|----------------------------|-------------------------------------------------------------------|------------------------------|-----------------------------------------------------------------------------------------------------------|---------------------------------------|-------|-------------|--------------------------------|---------------------|--------------|--------|
| -                          |                                                                   |                              |                                                                                                           |                                       |       |             |                                |                     |              |        |
| Interpret drawing as per G | GD&T standard: ISO 2768-1 Do not scale drawing Unless specified a | l dimensions are in millimet |                                                                                                           | RY & CONFIDENTI<br>ation contained in | Fin:  | Drawn:      | Date:                          | Title:              | Drawing No:  | Rev    |
|                            | ©temperzone Ltd 2023                                              | TOLERANCES UNLESS STA        |                                                                                                           |                                       | ited  | jzheng      | 1/30/2024                      | 004 070 0 11 5 1 0: |              |        |
|                            |                                                                   |                              | AR: proprietary of temperzone limited. 1° Unauthorised copying, 60.5° possession, discussion, publication | Mat:                                  |       | Est Weight: | OPA 970 Cable Entry Dimensions | 876-097-000         | -            |        |
|                            | 3rd ANGLE PROJECTIO                                               |                              | ±0.1° & distribution                                                                                      | on prohibited                         | ation |             | N/A                            |                     | Sheet 1 of 1 | N 070D |